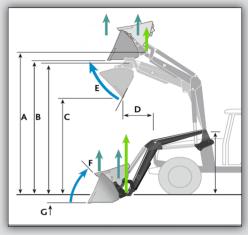

## 4065

| LOADER SPECIFICATIONS                       |                                        |     |       |
|---------------------------------------------|----------------------------------------|-----|-------|
| Α                                           | Maximum lift height at pivot point     | in  | 119   |
| В                                           | Maximum lift height under level bucket | in  | 110   |
| С                                           | Clearance with bucket dumped           | in  | 75.5  |
| D                                           | Reach at maximum lift height           | in  | 23.5  |
| E                                           | Maximum dump angle (full lift height)  |     | 63    |
| F                                           | Maximum rollback angle (ground level)  |     | 43    |
| G                                           | Digging depth                          | in  | 8.2   |
| Lift capacity at pivot pin, max lift height |                                        | lbf | 2,742 |
| Lift capacity at pivot pin, ground level    |                                        | lbf | 3,574 |