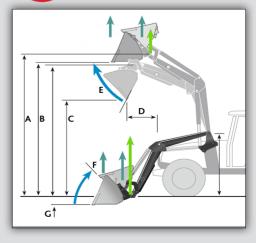

## **5080D GS KEYLINE**

| LC  | LOADER SPECIFICATIONS                                 |    |     |  |
|-----|-------------------------------------------------------|----|-----|--|
| А   | Maximum lift height at pivot point                    | in | 140 |  |
| В   | Maximum lift height under level bucket                | in | 131 |  |
| С   | Clearance with bucket dumped                          | in | 97  |  |
| D   | Reach at maximum lift height                          | in | 28  |  |
| E   | Maximum dump angle (full lift height)                 |    | 62  |  |
| F   | Maximum rollback angle (ground level)                 |    | 41  |  |
| G   | Digging depth                                         | in | 8.3 |  |
| Lif | Lift capacity at pivot pin, max lift height lbf 3,350 |    |     |  |
| Lif | Lift capacity at pivot pin, ground level lbf 4,541    |    |     |  |