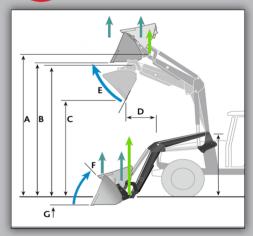

## 4080 GS

| LOADER SPECIFICATIONS                           |                                                    |       |     |
|-------------------------------------------------|----------------------------------------------------|-------|-----|
| А                                               | Maximum lift height at pivot point                 | in    | 140 |
| В                                               | Maximum lift height under level bucket             | in    | 131 |
| С                                               | Clearance with bucket dumped                       | in    | 97  |
| D                                               | Reach at maximum lift height                       | in    | 28  |
| E                                               | Maximum dump angle (full lift height)              |       | 62  |
| F                                               | Maximum rollback angle (ground level)              |       | 41  |
| G                                               | Digging depth                                      | in    | 8.3 |
| Lift capacity at pivot pin, max lift height lbf |                                                    | 3,350 |     |
| Lif                                             | Lift capacity at pivot pin, ground level lbf 4,541 |       |     |