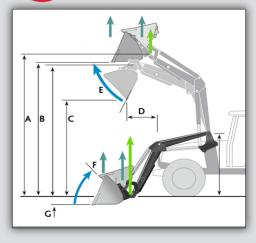

### 4065

| LOADER SPECIFICATIONS |                                                       |    |      |
|-----------------------|-------------------------------------------------------|----|------|
| Α                     | Maximum lift height at pivot point                    | in | 119  |
| В                     | Maximum lift height under level bucket                | in | 110  |
| С                     | Clearance with bucket dumped                          | in | 75.5 |
| D                     | Reach at maximum lift height                          | in | 23.5 |
| E                     | Maximum dump angle (full lift height)                 |    | 63   |
| F                     | Maximum rollback angle (ground level)                 |    | 43   |
| G                     | Digging depth                                         | in | 8.2  |
| Lif                   | Lift capacity at pivot pin, max lift height lbf 2,742 |    |      |
| Lif                   | Lift capacity at pivot pin, ground level lbf 3,574    |    |      |

## 4080 GS

| LC  | LOADER SPECIFICATIONS                                 |    |     |  |
|-----|-------------------------------------------------------|----|-----|--|
| Α   | Maximum lift height at pivot point                    | in | 140 |  |
| В   | Maximum lift height under level bucket                | in | 131 |  |
| С   | Clearance with bucket dumped                          | in | 97  |  |
| D   | Reach at maximum lift height                          | in | 28  |  |
| E   | Maximum dump angle (full lift height)                 |    | 62  |  |
| F   | Maximum rollback angle (ground level)                 |    | 41  |  |
| G   | Digging depth                                         | in | 8.3 |  |
| Lif | Lift capacity at pivot pin, max lift height lbf 3,350 |    |     |  |
| Lif | Lift capacity at pivot pin, ground level lbf 4,541    |    |     |  |

#### 5080D GS KEYLINE

| LOADER SPECIFICATIONS |                                             |     |       |
|-----------------------|---------------------------------------------|-----|-------|
| А                     | Maximum lift height at pivot point          | in  | 140   |
| В                     | Maximum lift height under level bucket      | in  | 131   |
| С                     | Clearance with bucket dumped                | in  | 97    |
| D                     | Reach at maximum lift height                | in  | 28    |
| E                     | Maximum dump angle (full lift height)       |     | 62    |
| F                     | Maximum rollback angle (ground level)       |     | 41    |
| G                     | Digging depth                               | in  | 8.3   |
| Lif                   | Lift capacity at pivot pin, max lift height |     | 3,350 |
| Lif                   | t capacity at pivot pin, ground level       | lbf | 4,541 |