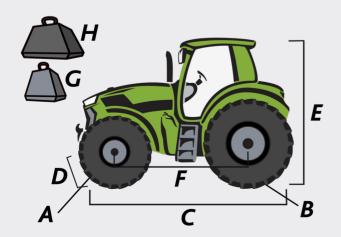

| 4065 |                      |            |  |  |
|------|----------------------|------------|--|--|
| SP   | ECIFICATIONS         |            |  |  |
| Α    | Standard Front Tires | 360/70 R20 |  |  |
| В    | Standard Rear Tires  | 420/70 R30 |  |  |
| C    | Length (in)          | 138        |  |  |
| D    | Width (in)           | 72         |  |  |
| Ε    | Height (in)          | 97         |  |  |
| F    | Wheelbase (in)       | 77         |  |  |
| G    | Base Weight (lb)     | 5,500      |  |  |
| Н    | Max. Weight (lb)     | 10,550     |  |  |