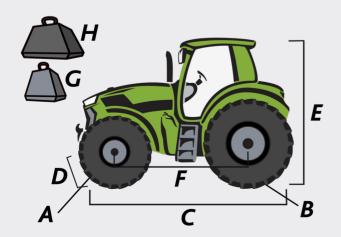

| 4065 |                      |            |  |  |
|------|----------------------|------------|--|--|
| SP   | ECIFICATIONS         |            |  |  |
| Α    | Standard Front Tires | 360/70 R20 |  |  |
| В    | Standard Rear Tires  | 420/70 R30 |  |  |
| C    | Length (in)          | 138        |  |  |
| D    | Width (in)           | 72         |  |  |
| Ε    | Height (in)          | 97         |  |  |
| F    | Wheelbase (in)       | 77         |  |  |
| G    | Base Weight (lb)     | 5,500      |  |  |
| Н    | Max. Weight (lb)     | 10,550     |  |  |

| 4080 GS |                      |            |  |  |
|---------|----------------------|------------|--|--|
| SP      | ECIFICATIONS         |            |  |  |
| Α       | Standard Front Tires | 360/70 R20 |  |  |
| В       | Standard Rear Tires  | 420/70 R30 |  |  |
| C       | Length (in)          | 138        |  |  |
| D       | Width (in)           | 72         |  |  |
| Ε       | Height (in)          | 97         |  |  |
| F       | Wheelbase (in)       | 77         |  |  |
| G       | Base Weight (lb)     | 6,600      |  |  |
| Н       | Max. Weight (lb)     | 11,450     |  |  |

| 5080D GS Keyline |                      |            |  |  |
|------------------|----------------------|------------|--|--|
| SP               | ECIFICATIONS         |            |  |  |
| A                | Standard Front Tires | 360/70 R20 |  |  |
| В                | Standard Rear Tires  | 420/70 R30 |  |  |
| С                | Length (in)          | 138        |  |  |
| D                | Width (in)           | 72         |  |  |
| Ε                | Height (in)          | 97         |  |  |
| F                | Wheelbase (in)       | 77         |  |  |
| G                | Base Weight (lb)     | 6,800      |  |  |
| Н                | Max. Weight (lb)     | 11,450     |  |  |