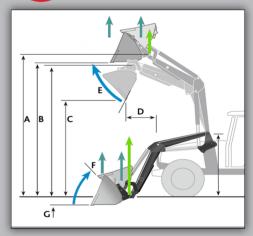

### 4065

| LOADER SPECIFICATIONS |                                                       |    |      |
|-----------------------|-------------------------------------------------------|----|------|
| Α                     | Maximum lift height at pivot point                    | in | 119  |
| В                     | Maximum lift height under level bucket                | in | 110  |
| С                     | Clearance with bucket dumped                          | in | 75.5 |
| D                     | Reach at maximum lift height                          | in | 23.5 |
| E                     | Maximum dump angle (full lift height)                 |    | 63   |
| F                     | Maximum rollback angle (ground level)                 |    | 43   |
| G                     | Digging depth                                         | in | 8.2  |
| Lif                   | Lift capacity at pivot pin, max lift height lbf 2,742 |    |      |
| Lif                   | Lift capacity at pivot pin, ground level lbf 3,574    |    |      |

## 4080 GS

| LC  | LOADER SPECIFICATIONS                                 |    |     |  |
|-----|-------------------------------------------------------|----|-----|--|
| Α   | Maximum lift height at pivot point                    | in | 140 |  |
| В   | Maximum lift height under level bucket                | in | 131 |  |
| С   | Clearance with bucket dumped                          | in | 97  |  |
| D   | Reach at maximum lift height                          | in | 28  |  |
| E   | Maximum dump angle (full lift height)                 |    | 62  |  |
| F   | Maximum rollback angle (ground level)                 |    | 41  |  |
| G   | Digging depth                                         | in | 8.3 |  |
| Lif | Lift capacity at pivot pin, max lift height lbf 3,350 |    |     |  |
| Lif | Lift capacity at pivot pin, ground level lbf 4,541    |    |     |  |

#### 5080D GS KEYLINE

| LOADER SPECIFICATIONS |                                             |     |       |
|-----------------------|---------------------------------------------|-----|-------|
| А                     | Maximum lift height at pivot point          | in  | 140   |
| В                     | Maximum lift height under level bucket      | in  | 131   |
| С                     | Clearance with bucket dumped                | in  | 97    |
| D                     | Reach at maximum lift height                | in  | 28    |
| E                     | Maximum dump angle (full lift height)       |     | 62    |
| F                     | Maximum rollback angle (ground level)       |     | 41    |
| G                     | Digging depth                               | in  | 8.3   |
| Lif                   | Lift capacity at pivot pin, max lift height |     | 3,350 |
| Lif                   | t capacity at pivot pin, ground level       | lbf | 4,541 |