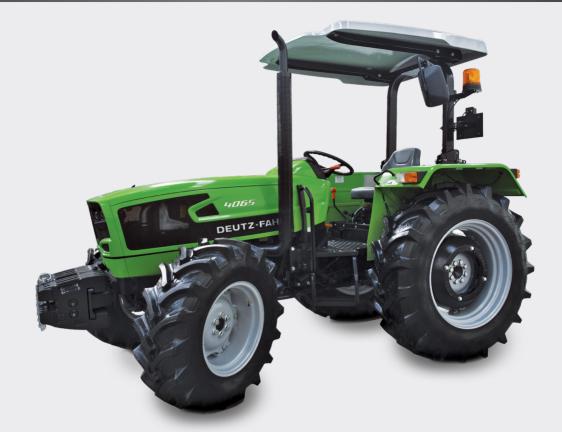

# 4065 | 4080 GS | 5080D GS 65-80 HP

Learn more at deutz-fahramerica.com

4065

65 Horsepower

Economical 2.9L FARMotion Engine

Mechanical Shuttle Transmission

3,525 lb Rear Lift Capacity

| 4065          |                    |
|---------------|--------------------|
| ENGINE        | TRANSMISSION       |
| FARMotion     | Mechanical manual  |
| 65 HP (Gross) | transmission 12x12 |
| 3 cyl /291    | Mechanical shuttle |

| Technical data                                          |              | 4065               |
|---------------------------------------------------------|--------------|--------------------|
| ENGINE                                                  |              |                    |
| Emission                                                |              | Stage 4 / Tier 4   |
| Manufacturer                                            |              | FARMotion          |
| Cylinders / displacement                                | No. / liters | 3 / 2.9            |
| Aspiration                                              |              | Turbocharged       |
| Gross power at 2,000 rpm                                | hp           | 65                 |
| Rated power at 2,200 rpm                                | hp           | 65                 |
| Max. torque @ 1,600 rpm                                 | lb-ft        | 215                |
| Torque rise                                             | %            | 41                 |
| Fuel tank capacity                                      | gal.         | 14.5               |
| SHUTTLE TRANSMISSION                                    |              |                    |
| Synchro-shuttle transmission with in-line shuttle lever |              | •                  |
| MECHANICAL MANUAL TRANSMISSION                          |              |                    |
| Speeds (Forward x Reverse)                              |              | 12 x 12            |
| Gears and Ranges                                        |              | 4 gears x 3 ranges |
| Max. transport speed                                    | mph          | 18.6               |
| Creeper gear                                            |              |                    |
| REAR PTO                                                |              |                    |
| Mechanical activation                                   |              |                    |
| PTO speed 540 rpm                                       |              |                    |
| FRONT AND REAR AXLE                                     |              |                    |
| Mechanical 4wd engagement                               |              |                    |
| Mechanical differential lock engagement                 |              |                    |
| BRAKES AND STEERING                                     |              |                    |
| Mechanical parking brake                                |              |                    |
| Hydrostatic steering with dedicated pump                |              |                    |
| Max. steering angle                                     | ٥            | 55                 |
| POWER LIFT                                              |              |                    |
| Mechanical 3-point hitch control                        |              |                    |
| Lifting capacity                                        | lb           | 3,525              |
| Position and draft control                              |              | •                  |
| HYDRAULICS SYSTEM                                       |              |                    |
| Hydraulic system type                                   |              | Open center        |
| Hydraulic flow to implements                            | gpm          | 8.2                |
| Rear remote valves                                      | 95           | 2 standard         |
| Max. lifting capacity                                   | lb           | 3,525              |
| PLATFORM                                                | 10           | 0,020              |
| Digital dash display                                    |              |                    |
| Platform with rubber cover                              |              |                    |
| Folding ROPS                                            |              |                    |
| Right and left side entry                               |              |                    |
| Suspended seat                                          |              |                    |
| DIMENSIONS AND WEIGHTS                                  |              |                    |
| With rear tires                                         |              | 420/70 R30         |
| Wheelbase                                               | in.          | 76.8               |
| Max. length                                             | in.          | 138.3              |
| Max. height at roll bar                                 | in.          | 97.3               |
| Standard width                                          | in.          | 72.5               |
| Base shipping weight                                    | lb.          | 5,500              |
|                                                         |              |                    |
| Max. permissible weight                                 | lb.          | 10,550             |