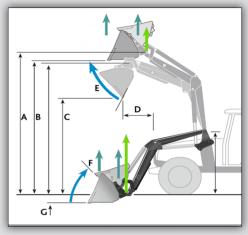

### 4065

| LOADER SPECIFICATIONS |                                                       |    |      |
|-----------------------|-------------------------------------------------------|----|------|
| Α                     | Maximum lift height at pivot point                    | in | 119  |
| В                     | Maximum lift height under level bucket                | in | 110  |
| С                     | Clearance with bucket dumped                          | in | 75.5 |
| D                     | Reach at maximum lift height                          | in | 23.5 |
| E                     | Maximum dump angle (full lift height)                 |    | 63   |
| F                     | Maximum rollback angle (ground level)                 |    | 43   |
| G                     | Digging depth                                         | in | 8.2  |
| Lif                   | Lift capacity at pivot pin, max lift height lbf 2,742 |    |      |
| Lif                   | Lift capacity at pivot pin, ground level lbf 3,574    |    |      |