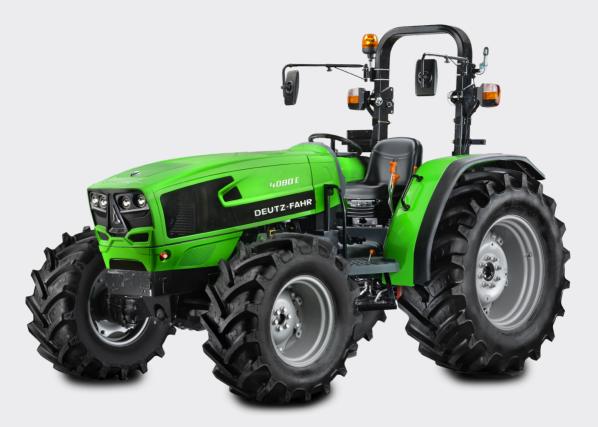

#### 4080 GS

80 Horsepower

Economical 2.9L FARMotion Engine
Power Shuttle Transmission
5,500 lb Rear Lift Capacity

| 4080 GS                                           |                                                     |
|---------------------------------------------------|-----------------------------------------------------|
| ENGINE                                            | TRANSMISSION                                        |
| FARMotion<br>80 HP (Gross)                        | Synchronized transmission 15x15 with comfort clutch |
| 3 cyl. / 2.9 L                                    | Power shuttle with sensitivity adjustment           |
|                                                   | Standard Stop & Go                                  |
| HYDRAULICS                                        | LIFT CAPACITY                                       |
| 13.2 GPM pump output (std)                        | Rear lift capacity: 5,500 lb                        |
| 2 standard rear remote valves<br>Free flow return | Max. permissable total weight: 11,450 lb            |

| Technical data                                         | 4080 GS      |                    |  |
|--------------------------------------------------------|--------------|--------------------|--|
| ENGINE                                                 |              |                    |  |
| Emission                                               |              | Stage 4 / Tier 4   |  |
| Manufacturer                                           |              | FARMotion          |  |
| Cylinders / displacement                               | No. / liters | 3 / 2.9            |  |
| Aspiration                                             |              | Turbocharged       |  |
| Gross power at 2,000 rpm                               | hp           | 80                 |  |
| Rated power at 2,200 rpm                               | hp           | 75                 |  |
| Max. torque @ 1,600 rpm                                | lb-ft        | 252                |  |
| Torque rise                                            | %            | 43                 |  |
| Fuel tank capacity                                     | gal.         | 19.8               |  |
| POWER SHUTTLE TRANSMISSION                             | 0            |                    |  |
| Power shuttle transmission with sensitivity adjustment |              | •                  |  |
| MECHANICAL MANUAL TRANSMISSION WITH COMFORT CLUTCH     | ı            |                    |  |
| Speeds (Forward x Reverse)                             |              | 15 x 15            |  |
| Gears and Ranges                                       |              | 5 gears x 3 ranges |  |
| Max. transport speed                                   | mph          | 25                 |  |
| Creeper gear                                           |              |                    |  |
| Stop & Go                                              |              | •                  |  |
| REAR PTO                                               |              |                    |  |
| Mechanical activation                                  |              | •                  |  |
| PTO speed 540 rpm                                      |              | •                  |  |
| FRONT AND REAR AXLE                                    |              |                    |  |
| Electro-hydraulic 4wd engagement                       |              | •                  |  |
| Electro-hydraulic differential lock engagement         |              |                    |  |
| BRAKES AND STEERING                                    |              |                    |  |
| Mechanical parking brake                               |              |                    |  |
| Hydrostatic steering with dedicated pump               |              |                    |  |
| Max. steering angle                                    | ٥            | 55                 |  |
| Integrated front axle brakes                           |              |                    |  |
| POWER LIFT                                             |              |                    |  |
| Mechanical 3-point hitch control                       |              |                    |  |
| Lifting capacity                                       | lb           | 5,500              |  |
| Position and draft control                             |              |                    |  |
| HYDRAULICS SYSTEM                                      |              |                    |  |
| Hydraulic system type                                  |              | Open center        |  |
| Hydraulic flow to implements                           | gpm          | 12.6               |  |
| Rear remote valves                                     |              | 2 standard         |  |
| Max. lifting capacity                                  | lb           | 3,525              |  |
| PLATFORM                                               |              |                    |  |
| Digital dash display                                   |              |                    |  |
| Platform with rubber cover                             |              |                    |  |
| Folding ROPS                                           |              |                    |  |
| Right and left side entry                              |              |                    |  |
| Suspended seat                                         |              | •                  |  |
| DIMENSIONS AND WEIGHTS                                 |              |                    |  |
| With rear tires                                        |              | 420/70 R30         |  |
| Wheelbase                                              | in.          | 82.6               |  |
| Max. length                                            | in.          | 152                |  |
| Max. height at roll bar                                | in.          | 97.3               |  |
| Standard width                                         | in.          | 72.5               |  |
| Base shipping weight                                   | lb.          | 6,600              |  |
|                                                        |              | ,                  |  |