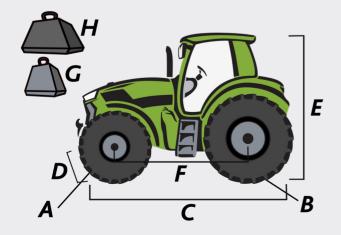

| 4080 GS |                      |            |  |  |
|---------|----------------------|------------|--|--|
| SP      | ECIFICATIONS         |            |  |  |
| Α       | Standard Front Tires | 360/70 R20 |  |  |
| В       | Standard Rear Tires  | 420/70 R30 |  |  |
| C       | Length (in)          | 138        |  |  |
| D       | Width (in)           | 72         |  |  |
| Ε       | Height (in)          | 97         |  |  |
| F       | Wheelbase (in)       | 77         |  |  |
| G       | Base Weight (lb)     | 6,600      |  |  |
| Н       | Max. Weight (lb)     | 11,450     |  |  |