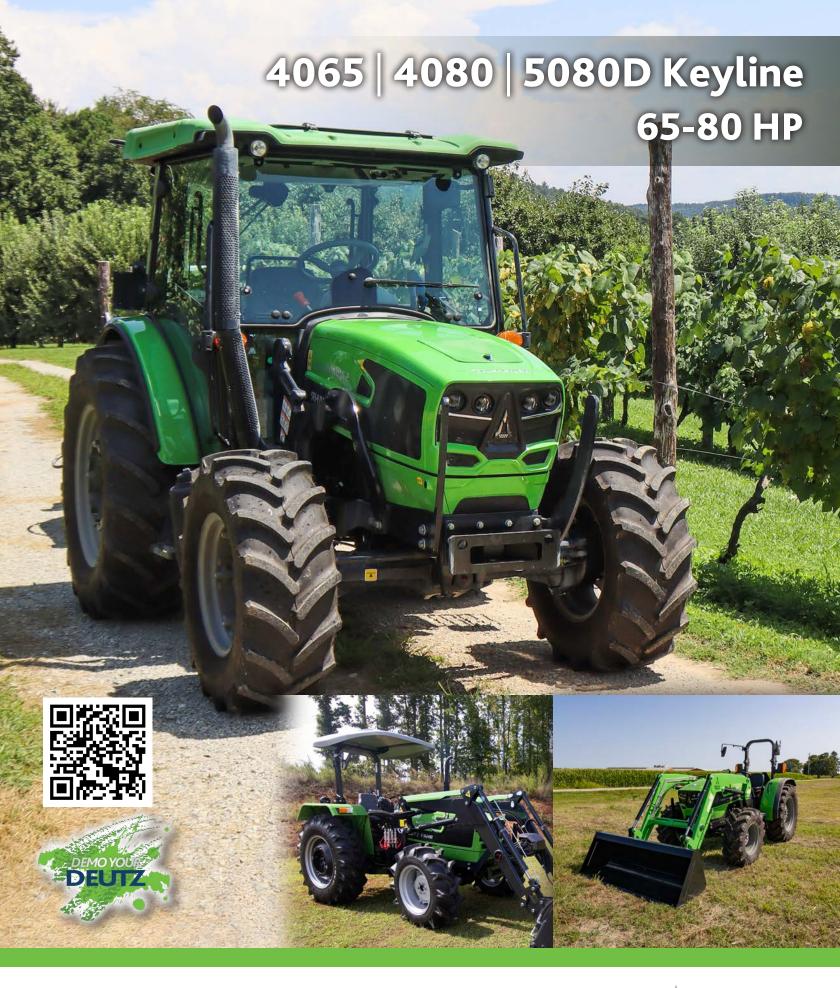

## Simple. Mechanical. Heavy-Duty. Reliable. Fully-Featured.

The **65 hp** Deutz-Fahr 4065 is a heavy-duty powerhouse. Sharing a class-leading **2.9L FARM-otion engine** with the larger 4080 platform. The engine meets emission standards without needing Diesel Exhaust Fluid or a particulate filter that requires regeneration. A proven **12 x 12 transmission** with a creeper gear and a top speed of **19 mph** provides a gear for every task. A left-hand column mechanical shuttle is perfect for loader work. With **8.2 gpm** dedicated implement flow through two standard hydraulic remotes, the 4065 is equipped for every task. An all-metal hood and fenders stand out with the standard loader and **72"** bucket. The heavy-duty rear hitch capacity of over **3500 lb** is supported by **400 lb** rear wheel weights. Large tires provide a superior ride, and a standard canopy keeps you protected for long days in nature.