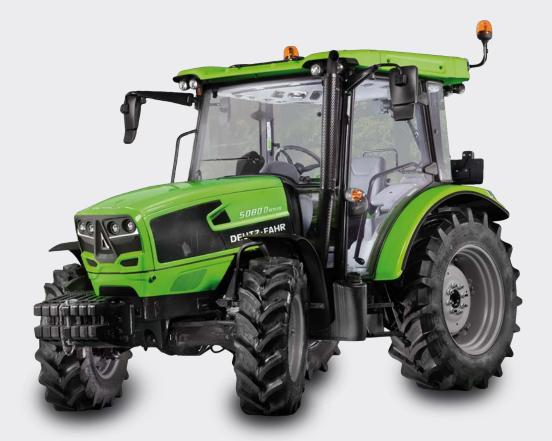

## 5080D Keyline

80 Horsepower

Economical 2.9L FARMotion Engine

Synchro-Shuttle Transmission

5,500 lb Rear Lift Capacity

| FOOD Kardina                                 |                                                                                 |
|----------------------------------------------|---------------------------------------------------------------------------------|
| 5080D Keyline ENGINE                         | TRANSMISSION                                                                    |
| FARMotion<br>80 HP (Gross)<br>3 cyl. / 2.9 L | Mechanical manual transmission 15x15 Synchro-shuttle with in-line shuttle lever |
| HYDRAULICS                                   | LIFT CAPACITY                                                                   |
| 13.2 GPM pump output (std)                   | Rear lift capacity: 5,500 lb                                                    |
| 2 standard rear remote valves                | Max. permissable total weight: 10,550 lb                                        |