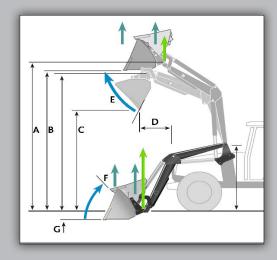

## 4080

| LOADER SPECIFICATIONS |                                                        |    |       |
|-----------------------|--------------------------------------------------------|----|-------|
| Α                     | Maximum lift height at pivot point                     | in | 140   |
| В                     | Maximum lift height under level bucket                 | in | 131   |
| С                     | Clearance with bucket dumped                           | in | 97    |
| D                     | Reach at maximum lift height                           | in | 28    |
| E                     | Maximum dump angle (full lift height)                  |    | 62    |
| F                     | Maximum rollback angle (ground level)                  |    | 41    |
| G                     | Digging depth                                          | in | 8.3   |
| Lif                   | Lift capacity at pivot pin, max lift height            |    | 3,350 |
| Lif                   | Lift capacity at pivot pin, ground level   lbf   4,541 |    |       |