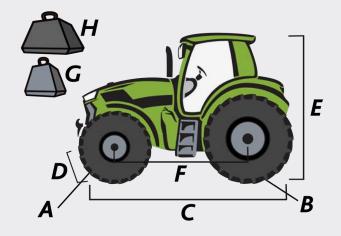

| 4080           |                      |            |  |
|----------------|----------------------|------------|--|
| SPECIFICATIONS |                      |            |  |
| Α              | Standard Front Tires | 360/70 R20 |  |
| В              | Standard Rear Tires  | 420/70 R30 |  |
| C              | Length (in)          | 138        |  |
| D              | Width (in)           | 72         |  |
| E              | Height (in)          | 97         |  |
| F              | Wheelbase (in)       | 77         |  |
| G              | Base Weight (lb)     | 6,600      |  |
| Н              | Max. Weight (lb)     | 10,550     |  |

| 5080D Keyline  |                      |            |  |
|----------------|----------------------|------------|--|
| SPECIFICATIONS |                      |            |  |
| Α              | Standard Front Tires | 360/70 R20 |  |
| В              | Standard Rear Tires  | 420/70 R30 |  |
| C              | Length (in)          | 138        |  |
| D              | Width (in)           | 72         |  |
| Ε              | Height (in)          | 97         |  |
| F              | Wheelbase (in)       | 77         |  |
| G              | Base Weight (lb)     | 6,800      |  |
| Н              | Max. Weight (lb)     | 10,550     |  |