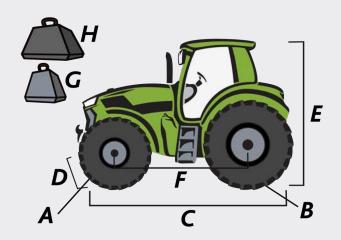

| 4080           |                      |            |  |
|----------------|----------------------|------------|--|
| SPECIFICATIONS |                      |            |  |
| Α              | Standard Front Tires | 360/70 R20 |  |
| В              | Standard Rear Tires  | 420/70 R30 |  |
| C              | Length (in)          | 138        |  |
| D              | Width (in)           | 72         |  |
| E              | Height (in)          | 97         |  |
| F              | Wheelbase (in)       | 77         |  |
| G              | Base Weight (lb)     | 6,600      |  |
| Н              | Max. Weight (lb)     | 10,550     |  |

| 5080D Keyline  |                      |            |  |
|----------------|----------------------|------------|--|
| SPECIFICATIONS |                      |            |  |
| Α              | Standard Front Tires | 360/70 R20 |  |
| В              | Standard Rear Tires  | 420/70 R30 |  |
| C              | Length (in)          | 138        |  |
| D              | Width (in)           | 72         |  |
| Ε              | Height (in)          | 97         |  |
| F              | Wheelbase (in)       | 77         |  |
| G              | Base Weight (lb)     | 6,800      |  |
| Н              | Max. Weight (lb)     | 10,550     |  |

## 4080

| LOADER SPECIFICATIONS |                                                        |    |       |
|-----------------------|--------------------------------------------------------|----|-------|
| Α                     | Maximum lift height at pivot point                     | in | 140   |
| В                     | Maximum lift height under level bucket                 | in | 131   |
| С                     | Clearance with bucket dumped                           | in | 97    |
| D                     | Reach at maximum lift height                           | in | 28    |
| E                     | Maximum dump angle (full lift height)                  |    | 62    |
| F                     | Maximum rollback angle (ground level)                  |    | 41    |
| G                     | Digging depth                                          | in | 8.3   |
| Lif                   | Lift capacity at pivot pin, max lift height            |    | 3,350 |
| Lif                   | Lift capacity at pivot pin, ground level   lbf   4,541 |    |       |

## **5080D KEYLINE**

| LOADER SPECIFICATIONS |                                                        |    |       |
|-----------------------|--------------------------------------------------------|----|-------|
| Α                     | Maximum lift height at pivot point                     | in | 140   |
| В                     | Maximum lift height under level bucket                 | in | 131   |
| С                     | Clearance with bucket dumped                           | in | 97    |
| D                     | Reach at maximum lift height                           | in | 28    |
| E                     | Maximum dump angle (full lift height)                  |    | 62    |
| F                     | Maximum rollback angle (ground level)                  |    | 41    |
| G                     | Digging depth                                          | in | 8.3   |
| Lif                   | Lift capacity at pivot pin, max lift height            |    | 3,350 |
| Lif                   | Lift capacity at pivot pin, ground level   lbf   4,541 |    |       |