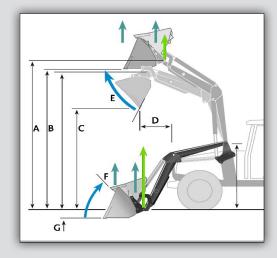

## **5080D KEYLINE**

| LOADER SPECIFICATIONS |                                                        |    |       |
|-----------------------|--------------------------------------------------------|----|-------|
| Α                     | Maximum lift height at pivot point                     | in | 140   |
| В                     | Maximum lift height under level bucket                 | in | 131   |
| С                     | Clearance with bucket dumped                           | in | 97    |
| D                     | Reach at maximum lift height                           | in | 28    |
| E                     | Maximum dump angle (full lift height)                  |    | 62    |
| F                     | Maximum rollback angle (ground level)                  |    | 41    |
| G                     | Digging depth                                          | in | 8.3   |
| Lif                   | Lift capacity at pivot pin, max lift height            |    | 3,350 |
| Lif                   | Lift capacity at pivot pin, ground level   lbf   4,541 |    |       |